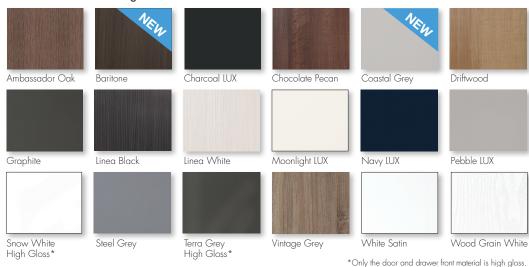

shown in Charcoal LUX

# VITTORIA THERMOFOIL DOOR STYLE

## **EUROPEAN CONSTRUCTION / FULL OVERLAY**

The simple clean lines of our thermofoil door styles create a clean look that works in almost any design or décor. Our thermofoil door styles are created through an intense heat and pressure bonding process where rigid vinyl is applied to a sculpted fiberboard to provide a uniform and durable finish.

### Features and benefits

- 3D laminate raised panel door style with routed edges
- 5/8" thick melamine-backed doors and drawer fronts
- Durable and easy to clean
- Full overlay
- Route for glass door option available for wall cabinets.
   Doors prepared for glass do not include glass or glass fasteners
- Hardware is required



## Available in the following colors



#### www.leedo.com 866.GO.LEEDO

©2021 LEEDO CABINETRY VITTORIALITSHEET 12/21 Printed in the United States of America