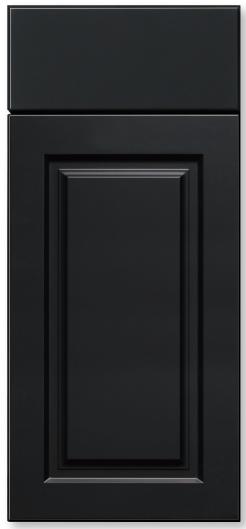

shown in Charcoal LUX

# VITTORIA THERMOFOIL DOOR STYLE

## **EUROPEAN CONSTRUCTION / FULL OVERLAY**

The simple clean lines of our thermofoil door styles create a clean look that works in almost any design or décor. Our thermofoil door styles are created through an intense heat and pressure bonding process where rigid vinyl is applied to a sculpted fiberboard to provide a uniform and durable finish.