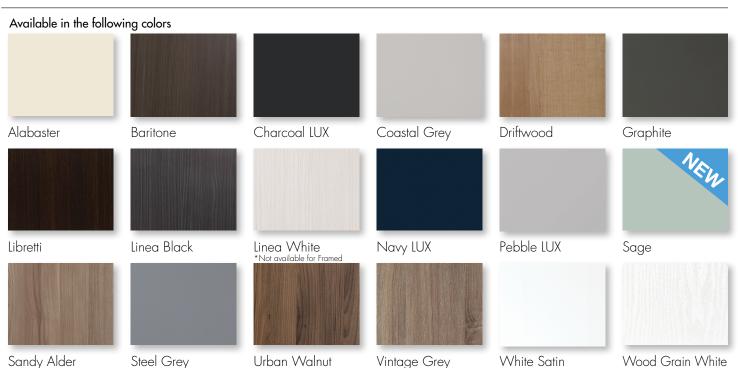

## THERMOFOIL DOOR STYLE

FRAMED CONSTRUCTION
FULL OVERLAY

EUROPEAN FRAMELESS CONSTRUCTION FULL OVERLAY

The simple clean lines of our thermofoil door styles create a clean look that works in almost any design or décor. Our thermofoil door styles are created through an intense heat and pressure bonding process where rigid vinyl is applied to a sculpted fiberboard to provide a uniform and durable finish.

## Features and benefits

- 3D laminate raised panel door style with routed edges
- 5/8" thick melamine-backed doors and drawer fronts
- Solid wood frame finished to match (Framed only)
- Durable and easy to clean
- Full overlay
- Route for glass (RFG) door option available for wall cabinets. Doors prepared for glass do not include glass or glass fasteners.
- Hardware is required