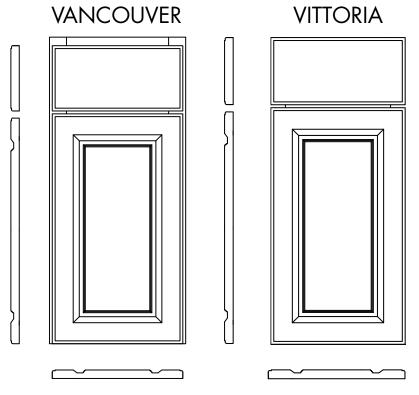

## THERMOFOIL DOOR STYLE

FRAMED CONSTRUCTION
FULL OVERLAY

EUROPEAN FRAMELESS CONSTRUCTION FULL OVERLAY

The simple clean lines of our thermofoil door styles create a clean look that works in almost any design or décor. Our thermofoil door styles are created through an intense heat and pressure bonding process where rigid vinyl is applied to a sculpted fiberboard to provide a uniform and durable finish.

## Features and benefits

- 3D laminate raised panel door style with routed edges
- 5/8" thick melamine-backed doors and drawer fronts
- Solid wood frame finished to match (Framed only)
- Durable and easy to clean
- Full overlay
- Route for glass (RFG) door option available for wall cabinets. Doors prepared for glass do not include glass or glass fasteners.
- Hardware is required